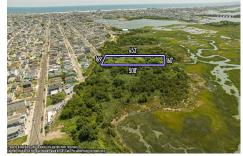

# **COMMENTS**

Are you a Dream Maker? A Catalyst for Change? A Pioneer of Vision? An exceptional growth opportunity awaits! Approximately 1.77 Acres, designated under Marine Commercial zoning, offering a wide range of possibilities, including single-family homes, motels, hotels, retail outlets, restaurants, and more. This location is celebrated for its awe-inspiring sunsets and picturesq...

# COMMENTS

Are you a Dream Maker? A Catalyst for Change? A Pioneer of Vision? An exceptional growth opportunity awaits! Approximately 1.77 Acres, designated under Marine Commercial zoning, offering a wide range of possibilities, including single-family homes, motels, hotels, retail outlets, restaurants, and more. This location is celebrated for its awe-inspiring sunsets and picturesq...