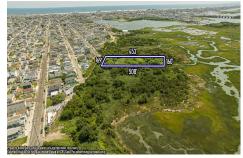

# **COMMENTS**

Are you a Dream Maker? A Catalyst for Change? A Pioneer of Vision? An exceptional growth opportunity awaits! Approximately 1.77 Acres, designated under Marine Commercial zoning, offering a wide range of possibilities, including single-family homes, motels, hotels, retail outlets, restaurants, and more. This location is celebrated for its awe-inspiring sunsets and picturesq...

# COMMENTS

Are you a Dream Maker? A Catalyst for Change? A Pioneer of Vision? An exceptional growth opportunity awaits! Approximately 1.77 Acres, designated under Marine Commercial zoning, offering a wide range of possibilities, including single-family homes, motels, hotels, retail outlets, restaurants, and more. This location is celebrated for its awe-inspiring sunsets and picturesq...