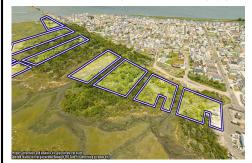

# **COMMENTS**

Are you a Dream Maker? A Catalyst for Change? A Pioneer of Vision? An exceptional growth opportunity awaits! Approximately 12.37 Acres, designated under Marine Commercial zoning, offering a wide range of possibilities, including single-family homes, motels, hotels, retail outlets, restaurants, and more. This location is celebrated for its awe-inspiring sunsets and pictures...