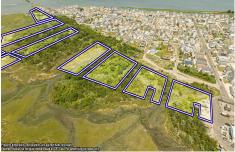

# **COMMENTS**

Are you a Dream Maker? A Catalyst for Change? A Pioneer of Vision? An exceptional growth opportunity awaits! Approximately 12.37 Acres, designated under Marine Commercial zoning, offering a wide range of possibilities, including single-family homes, motels, hotels, retail outlets, restaurants, and more. This location is celebrated for its awe-inspiring sunsets and pictures...