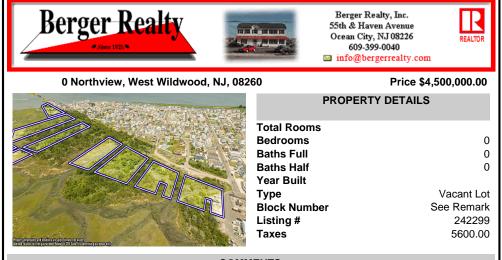

## COMMENTS

Are you a Dream Maker? A Catalyst for Change? A Pioneer of Vision? An exceptional growth opportunity awaits! Approximately 12.37 Acres, designated under Marine Commercial zoning, offering a wide range of possibilities, including single-family homes, motels, hotels, retail outlets, restaurants, and more. This location is celebrated for its awe-inspiring sunsets and pictures...