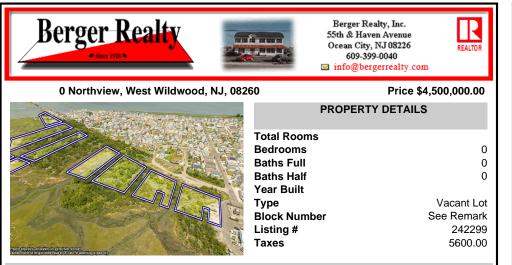

## COMMENTS

Are you a Dream Maker? A Catalyst for Change? A Pioneer of Vision? An exceptional growth opportunity awaits! Approximately 12.37 Acres, designated under Marine Commercial zoning, offering a wide range of possibilities, including single-family homes, motels, hotels, retail outlets, restaurants, and more. This location is celebrated for its awe-inspiring sunsets and pictures...