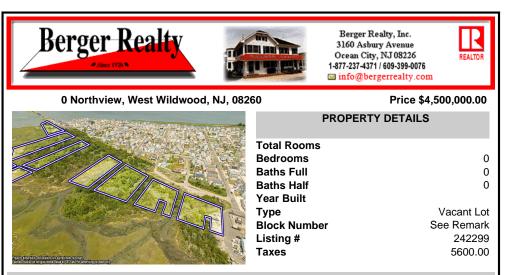

## COMMENTS

Are you a Dream Maker? A Catalyst for Change? A Pioneer of Vision? An exceptional growth opportunity awaits! Approximately 12.37 Acres, designated under Marine Commercial zoning, offering a wide range of possibilities, including single-family homes, motels, hotels, retail outlets, restaurants, and more. This location is celebrated for its awe-inspiring sunsets and pictures...