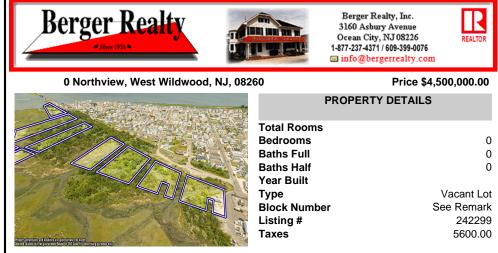

## COMMENTS

Are you a Dream Maker? A Catalyst for Change? A Pioneer of Vision? An exceptional growth opportunity awaits! Approximately 12.37 Acres, designated under Marine Commercial zoning, offering a wide range of possibilities, including single-family homes, motels, hotels, retail outlets, restaurants, and more. This location is celebrated for its awe-inspiring sunsets and pictures...