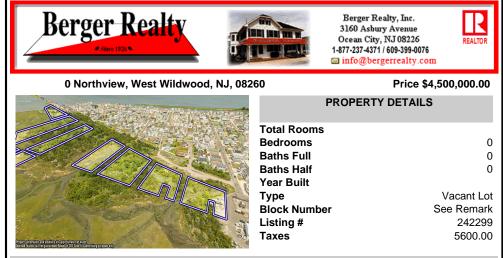

## COMMENTS

Are you a Dream Maker? A Catalyst for Change? A Pioneer of Vision? An exceptional growth opportunity awaits! Approximately 12.37 Acres, designated under Marine Commercial zoning, offering a wide range of possibilities, including single-family homes, motels, hotels, retail outlets, restaurants, and more. This location is celebrated for its awe-inspiring sunsets and pictures...

### COMMENTS

Are you a Dream Maker? A Catalyst for Change? A Pioneer of Vision? An exceptional growth opportunity awaits! Approximately 12.37 Acres, designated under Marine Commercial zoning, offering a wide range of possibilities, including single-family homes, motels, hotels, retail outlets, restaurants, and more. This location is celebrated for its awe-inspiring sunsets and pictures...