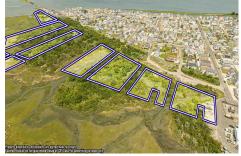

## **COMMENTS**

Taxes

Are you a Dream Maker? A Catalyst for Change? A Pioneer of Vision? An exceptional growth opportunity awaits! Approximately 12.37 Acres, designated under Marine Commercial zoning, offering a wide range of possibilities, including single-family homes, motels, hotels, retail outlets, restaurants, and more. This location is celebrated for its awe-inspiring sunsets and pictures...

## **COMMENTS**

Are you a Dream Maker? A Catalyst for Change? A Pioneer of Vision? An exceptional growth opportunity awaits! Approximately 12.37 Acres, designated under Marine Commercial zoning, offering a wide range of possibilities, including single-family homes, motels, hotels, retail outlets, restaurants, and more. This location is celebrated for its awe-inspiring sunsets and pictures...