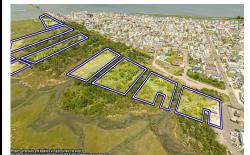

## **COMMENTS**

Taxes

Are you a Dream Maker? A Catalyst for Change? A Pioneer of Vision? An exceptional growth opportunity awaits! Approximately 12.37 Acres, designated under Marine Commercial zoning, offering a wide range of possibilities, including single-family homes, motels, hotels, retail outlets, restaurants, and more. This location is celebrated for its awe-inspiring sunsets and pictures...

## **COMMENTS**

Are you a Dream Maker? A Catalyst for Change? A Pioneer of Vision? An exceptional growth opportunity awaits! Approximately 12.37 Acres, designated under Marine Commercial zoning, offering a wide range of possibilities, including single-family homes, motels, hotels, retail outlets, restaurants, and more. This location is celebrated for its awe-inspiring sunsets and pictures...