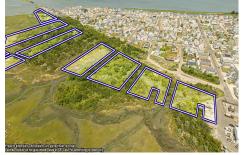

# **COMMENTS**

Taxes

Are you a Dream Maker? A Catalyst for Change? A Pioneer of Vision? An exceptional growth opportunity awaits! Approximately 12.37 Acres, designated under Marine Commercial zoning, offering a wide range of possibilities, including single-family homes, motels, hotels, retail outlets, restaurants, and more. This location is celebrated for its awe-inspiring sunsets and pictures...

### PROPERTY FEATURES