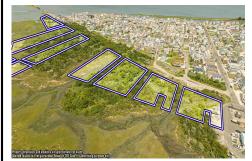

# **COMMENTS**

Are you a Dream Maker? A Catalyst for Change? A Pioneer of Vision? An exceptional growth opportunity awaits! Approximately 12.37 Acres, designated under Marine Commercial zoning, offering a wide range of possibilities, including single-family homes, motels, hotels, retail outlets, restaurants, and more. This location is celebrated for its awe-inspiring sunsets and pictures...

# **PROPERTY FEATURES**