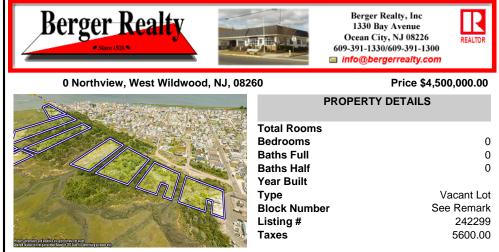

COMMENTS

Are you a Dream Maker? A Catalyst for Change? A Pioneer of Vision? An exceptional growth opportunity awaits! Approximately 12.37 Acres, designated under Marine Commercial zoning, offering a wide range of possibilities, including single-family homes, motels, hotels, retail outlets, restaurants, and more. This location is celebrated for its awe-inspiring sunsets and pictures...

## COMMENTS

Are you a Dream Maker? A Catalyst for Change? A Pioneer of Vision? An exceptional growth opportunity awaits! Approximately 12.37 Acres, designated under Marine Commercial zoning, offering a wide range of possibilities, including single-family homes, motels, hotels, retail outlets, restaurants, and more. This location is celebrated for its awe-inspiring sunsets and pictures...