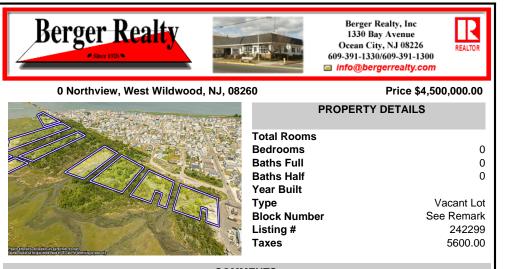

COMMENTS

Are you a Dream Maker? A Catalyst for Change? A Pioneer of Vision? An exceptional growth opportunity awaits! Approximately 12.37 Acres, designated under Marine Commercial zoning, offering a wide range of possibilities, including single-family homes, motels, hotels, retail outlets, restaurants, and more. This location is celebrated for its awe-inspiring sunsets and pictures...

## COMMENTS

Are you a Dream Maker? A Catalyst for Change? A Pioneer of Vision? An exceptional growth opportunity awaits! Approximately 12.37 Acres, designated under Marine Commercial zoning, offering a wide range of possibilities, including single-family homes, motels, hotels, retail outlets, restaurants, and more. This location is celebrated for its awe-inspiring sunsets and pictures...