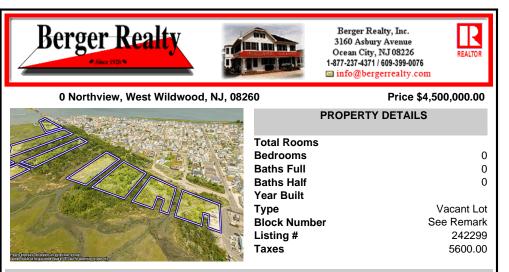

## COMMENTS

Are you a Dream Maker? A Catalyst for Change? A Pioneer of Vision? An exceptional growth opportunity awaits! Approximately 12.37 Acres, designated under Marine Commercial zoning, offering a wide range of possibilities, including single-family homes, motels, hotels, retail outlets, restaurants, and more. This location is celebrated for its awe-inspiring sunsets and pictures...

### COMMENTS

Are you a Dream Maker? A Catalyst for Change? A Pioneer of Vision? An exceptional growth opportunity awaits! Approximately 12.37 Acres, designated under Marine Commercial zoning, offering a wide range of possibilities, including single-family homes, motels, hotels, retail outlets, restaurants, and more. This location is celebrated for its awe-inspiring sunsets and pictures...