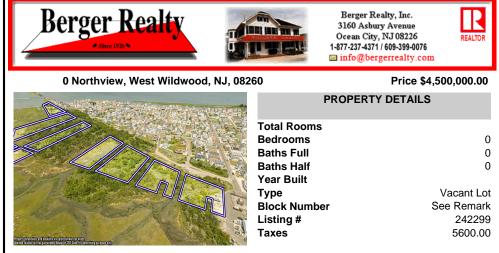

## COMMENTS

Are you a Dream Maker? A Catalyst for Change? A Pioneer of Vision? An exceptional growth opportunity awaits! Approximately 12.37 Acres, designated under Marine Commercial zoning, offering a wide range of possibilities, including single-family homes, motels, hotels, retail outlets, restaurants, and more. This location is celebrated for its awe-inspiring sunsets and pictures...

### COMMENTS

Are you a Dream Maker? A Catalyst for Change? A Pioneer of Vision? An exceptional growth opportunity awaits! Approximately 12.37 Acres, designated under Marine Commercial zoning, offering a wide range of possibilities, including single-family homes, motels, hotels, retail outlets, restaurants, and more. This location is celebrated for its awe-inspiring sunsets and pictures...