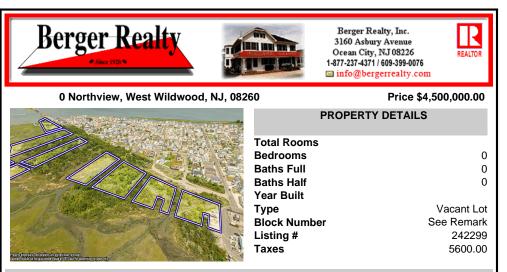

## COMMENTS

Are you a Dream Maker? A Catalyst for Change? A Pioneer of Vision? An exceptional growth opportunity awaits! Approximately 12.37 Acres, designated under Marine Commercial zoning, offering a wide range of possibilities, including single-family homes, motels, hotels, retail outlets, restaurants, and more. This location is celebrated for its awe-inspiring sunsets and pictures...

### COMMENTS

Are you a Dream Maker? A Catalyst for Change? A Pioneer of Vision? An exceptional growth opportunity awaits! Approximately 12.37 Acres, designated under Marine Commercial zoning, offering a wide range of possibilities, including single-family homes, motels, hotels, retail outlets, restaurants, and more. This location is celebrated for its awe-inspiring sunsets and pictures...