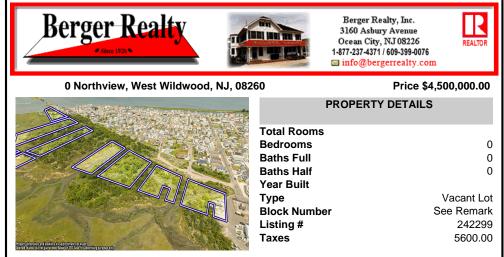

## COMMENTS

Are you a Dream Maker? A Catalyst for Change? A Pioneer of Vision? An exceptional growth opportunity awaits! Approximately 12.37 Acres, designated under Marine Commercial zoning, offering a wide range of possibilities, including single-family homes, motels, hotels, retail outlets, restaurants, and more. This location is celebrated for its awe-inspiring sunsets and pictures...

### COMMENTS

Are you a Dream Maker? A Catalyst for Change? A Pioneer of Vision? An exceptional growth opportunity awaits! Approximately 12.37 Acres, designated under Marine Commercial zoning, offering a wide range of possibilities, including single-family homes, motels, hotels, retail outlets, restaurants, and more. This location is celebrated for its awe-inspiring sunsets and pictures...