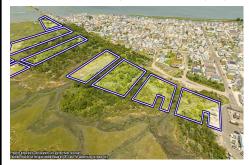

# **COMMENTS**

Are you a Dream Maker? A Catalyst for Change? A Pioneer of Vision? An exceptional growth opportunity awaits! Approximately 12.37 Acres, designated under Marine Commercial zoning, offering a wide range of possibilities, including single-family homes, motels, hotels, retail outlets, restaurants, and more. This location is celebrated for its awe-inspiring sunsets and pictures...