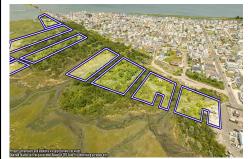

# COMMENTS

Are you a Dream Maker? A Catalyst for Change? A Pioneer of Vision? An exceptional growth opportunity awaits! Approximately 12.37 Acres, designated under Marine Commercial zoning, offering a wide range of possibilities, including single-family homes, motels, hotels, retail outlets, restaurants, and more. This location is celebrated for its awe-inspiring sunsets and pictures...