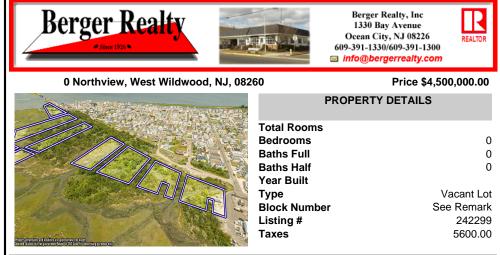

## COMMENTS

Are you a Dream Maker? A Catalyst for Change? A Pioneer of Vision? An exceptional growth opportunity awaits! Approximately 12.37 Acres, designated under Marine Commercial zoning, offering a wide range of possibilities, including single-family homes, motels, hotels, retail outlets, restaurants, and more. This location is celebrated for its awe-inspiring sunsets and pictures...