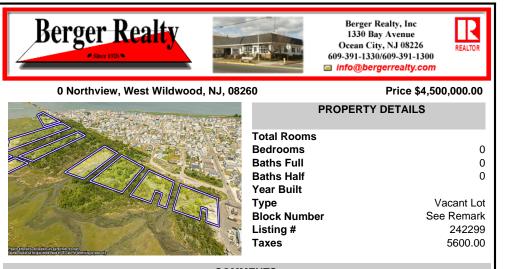

## COMMENTS

Are you a Dream Maker? A Catalyst for Change? A Pioneer of Vision? An exceptional growth opportunity awaits! Approximately 12.37 Acres, designated under Marine Commercial zoning, offering a wide range of possibilities, including single-family homes, motels, hotels, retail outlets, restaurants, and more. This location is celebrated for its awe-inspiring sunsets and pictures...