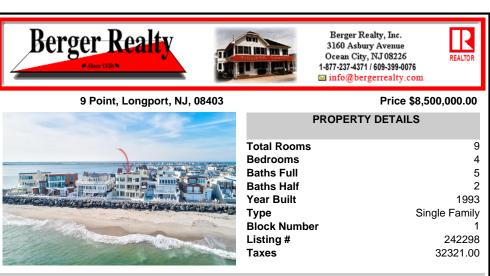

## COMMENTS

Welcome to 9 Point Drive, an oceanfront single family property, with an iconic location known as the Point of Longport, the most southern region of Absecon Island offering unobstructed views from sunrise to sunset across the Atlantic Ocean and wrapping through the Egg Harbor Inlet. Built in 1993 with contemporary vision, 9 Point Drive is 5000 expansive square feet offering...