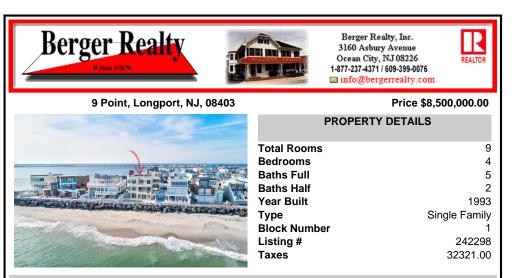

## COMMENTS

Welcome to 9 Point Drive, an oceanfront single family property, with an iconic location known as the Point of Longport, the most southern region of Absecon Island offering unobstructed views from sunrise to sunset across the Atlantic Ocean and wrapping through the Egg Harbor Inlet. Built in 1993 with contemporary vision, 9 Point Drive is 5000 expansive square feet offering...