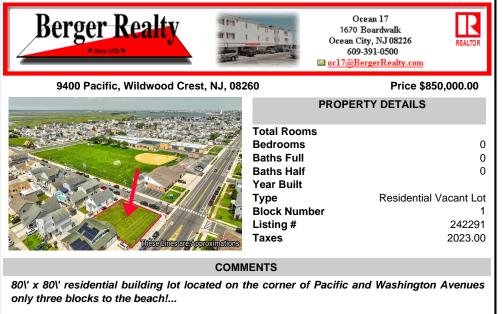

| Berger Realty                          | 1670 Bo<br>Ocean City<br>609-39                     | an 17<br>pardwalk<br>r, NJ 08226 REALT<br>91-0500<br>gerRealty.com | DR          |
|----------------------------------------|-----------------------------------------------------|--------------------------------------------------------------------|-------------|
| 9400 Pacific, Wildwood Crest, NJ, 0826 | 0                                                   | Price \$850,000.0                                                  | 0           |
|                                        | PROPERTY DETAILS                                    |                                                                    |             |
|                                        | Total Rooms<br>Bedrooms<br>Baths Full<br>Baths Half |                                                                    | 0<br>0<br>0 |
|                                        | Year Built<br>Type<br>Block Number                  | Residential Vacant I                                               | 1           |
|                                        | Listing #<br>Taxes                                  | 2422<br>2023.                                                      |             |
| СОММ                                   | INTS                                                |                                                                    |             |
| Threse Lines are Approximations        | Taxes<br>INTS                                       |                                                                    | -           |