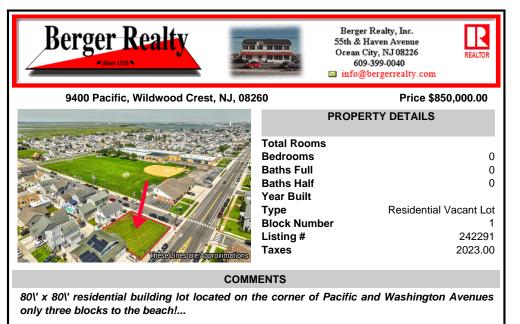

| Berger Realty                                              | Berger Realty, Inc.<br>55th & Haven Avenue<br>Ocean City, NJ 08226<br>609-399-0040<br>Sinfo@bergerrealty.c | REALTOR          |
|------------------------------------------------------------|------------------------------------------------------------------------------------------------------------|------------------|
| 9400 Pacific, Wildwood Crest, NJ, 08260 Price \$850,000.00 |                                                                                                            | \$850,000.00     |
|                                                            | PROPERTY DETAIL                                                                                            | _S               |
|                                                            | Total Rooms<br>Bedrooms                                                                                    | 0                |
|                                                            | Baths Full                                                                                                 | 0                |
|                                                            | Baths Half                                                                                                 | 0                |
|                                                            | Year Built                                                                                                 |                  |
|                                                            | Type Resider<br>Block Number                                                                               | ntial Vacant Lot |
|                                                            | Listing #                                                                                                  | 242291           |
| These Lines are Approximations                             | Taxes                                                                                                      | 2023.00          |
| COMMENTS                                                   |                                                                                                            |                  |

80\' x 80\' residential building lot located on the corner of Pacific and Washington Avenues only three blocks to the beach!...