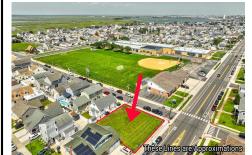

# **COMMENTS**

80\' x 80\' residential building lot located on the corner of Pacific and Washington Avenues only three blocks to the beach!...