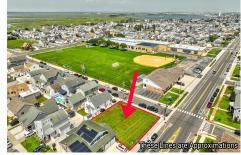

### **COMMENTS**

80\' x 80\' residential building lot located on the corner of Pacific and Washington Avenues only three blocks to the beach!...