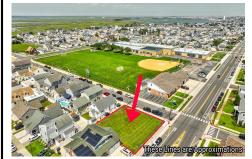

Price \$850,000.00

9400 Pacific, Wildwood Crest, NJ, 08260

PROPERTY DETAILS

Total Rooms
Bedrooms
0
Baths Full
0
Baths Half
Year Built
Type
Residential Vacant Lot

 Block Number
 1

 Listing #
 242291

 Taxes
 2023.00

# **COMMENTS**

80\' x 80\' residential building lot located on the corner of Pacific and Washington Avenues only three blocks to the beach!...