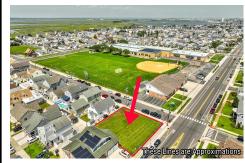

### **COMMENTS**

80\' x 80\' residential building lot located on the corner of Pacific and Washington Avenues only three blocks to the beach!...

# **COMMENTS**

80\' x 80\' residential building lot located on the corner of Pacific and Washington Avenues only three blocks to the beach!...