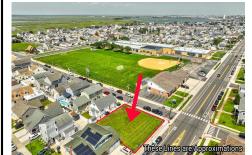

### **COMMENTS**

80\' x 80\' residential building lot located on the corner of Pacific and Washington Avenues only three blocks to the beach!...

# **COMMENTS**

80\' x 80\' residential building lot located on the corner of Pacific and Washington Avenues only three blocks to the beach!...