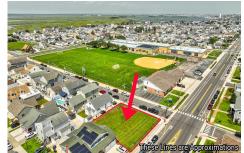

2023.00

Price \$850,000.00

9400 Pacific, Wildwood Crest, NJ, 08260

PROPERTY DETAILS

Total Rooms
Bedrooms 0
Baths Full 0
Baths Half 0
Year Built
Type Residential Vacant Lot
Block Number 1
Listing # 242291

# COMMENTS

**Taxes** 

80\' x 80\' residential building lot located on the corner of Pacific and Washington Avenues only three blocks to the beach!...