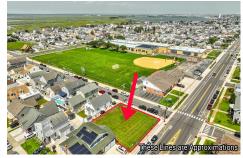

## **COMMENTS**

80\' x 80\' residential building lot located on the corner of Pacific and Washington Avenues only three blocks to the beach!...

## COMMENTS

80\' x 80\' residential building lot located on the corner of Pacific and Washington Avenues only three blocks to the beach!...