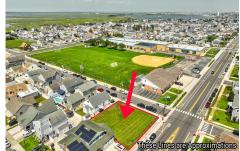

## **COMMENTS**

80\' x 80\' residential building lot located on the corner of Pacific and Washington Avenues only three blocks to the beach!...

## COMMENTS

80\' x 80\' residential building lot located on the corner of Pacific and Washington Avenues only three blocks to the beach!...