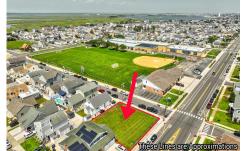

### **COMMENTS**

80\' x 80\' residential building lot located on the corner of Pacific and Washington Avenues only three blocks to the beach!...

# **COMMENTS**

**Taxes** 

80\' x 80\' residential building lot located on the corner of Pacific and Washington Avenues only three blocks to the beach!...