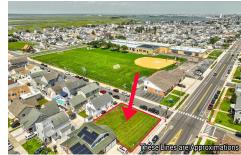

### **COMMENTS**

80\' x 80\' residential building lot located on the corner of Pacific and Washington Avenues only three blocks to the beach!...

# **COMMENTS**

**Taxes** 

80\' x 80\' residential building lot located on the corner of Pacific and Washington Avenues only three blocks to the beach!...