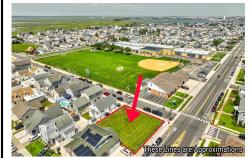

### **COMMENTS**

80\' x 80\' residential building lot located on the corner of Pacific and Washington Avenues only three blocks to the beach!...

## **COMMENTS**

80\' x 80\' residential building lot located on the corner of Pacific and Washington Avenues only three blocks to the beach!...