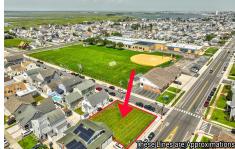

### **COMMENTS**

80\' x 80\' residential building lot located on the corner of Pacific and Washington Avenues only three blocks to the beach!...

## **COMMENTS**

80\' x 80\' residential building lot located on the corner of Pacific and Washington Avenues only three blocks to the beach!...