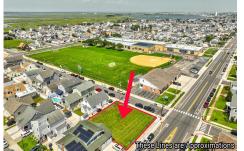

## **COMMENTS**

Taxes

80\' x 80\' residential building lot located on the corner of Pacific and Washington Avenues only three blocks to the beach!...

## COMMENTS

80\' x 80\' residential building lot located on the corner of Pacific and Washington Avenues only three blocks to the beach!...