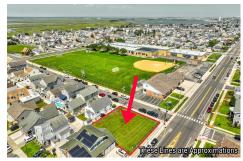

## **COMMENTS**

Taxes

80\' x 80\' residential building lot located on the corner of Pacific and Washington Avenues only three blocks to the beach!...

## COMMENTS

80\' x 80\' residential building lot located on the corner of Pacific and Washington Avenues only three blocks to the beach!...