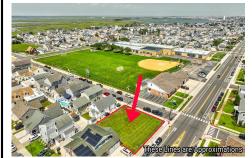

## **COMMENTS**

80\' x 80\' residential building lot located on the corner of Pacific and Washington Avenues only three blocks to the beach!...

# **COMMENTS**

Listing #

**Taxes** 

80\' x 80\' residential building lot located on the corner of Pacific and Washington Avenues only three blocks to the beach!...