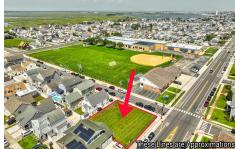

## **COMMENTS**

80\' x 80\' residential building lot located on the corner of Pacific and Washington Avenues only three blocks to the beach!...

# **COMMENTS**

Listing #

**Taxes** 

80\' x 80\' residential building lot located on the corner of Pacific and Washington Avenues only three blocks to the beach!...