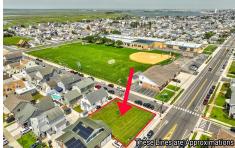

### **COMMENTS**

80\' x 80\' residential building lot located on the corner of Pacific and Washington Avenues only three blocks to the beach!...

## **COMMENTS**

80\' x 80\' residential building lot located on the corner of Pacific and Washington Avenues only three blocks to the beach!...