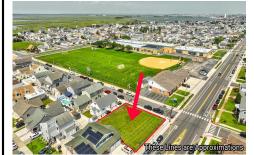

### **COMMENTS**

80\' x 80\' residential building lot located on the corner of Pacific and Washington Avenues only three blocks to the beach!...

## **COMMENTS**

80\' x 80\' residential building lot located on the corner of Pacific and Washington Avenues only three blocks to the beach!...