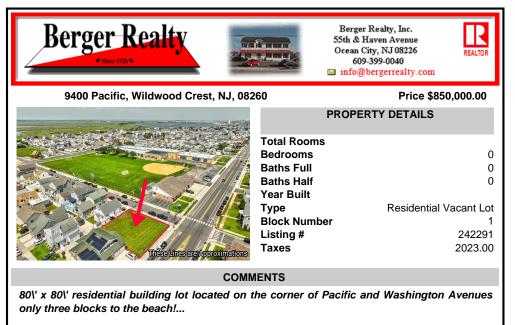

| Berger Realty                                              | Berger Realty, Inc.<br>55th & Haven Avenue<br>Ocean City, NJ 08226<br>609-399-0040<br>⊠ info@bergerrealty.com |
|------------------------------------------------------------|---------------------------------------------------------------------------------------------------------------|
| 9400 Pacific, Wildwood Crest, NJ, 08260 Price \$850,000.00 |                                                                                                               |
|                                                            | PROPERTY DETAILS                                                                                              |
|                                                            | Total Rooms                                                                                                   |
|                                                            | Bedrooms 0<br>Baths Full 0                                                                                    |
|                                                            | Baths Half 0                                                                                                  |
|                                                            | Year Built                                                                                                    |
|                                                            | Type Residential Vacant Lot                                                                                   |
|                                                            | Block Number 1                                                                                                |
|                                                            | Listing # 242291<br>Taxes 2023.00                                                                             |
| These Lines are Approximations                             | 2023.00                                                                                                       |
| COMMENTS                                                   |                                                                                                               |

80\' x 80\' residential building lot located on the corner of Pacific and Washington Avenues only three blocks to the beach!...