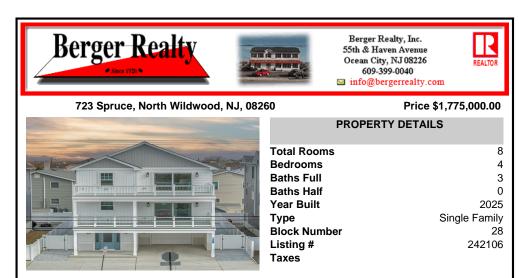

## COMMENTS

Welcome to this exceptional new construction, architecturally striking, upside-down singlefamily home designed to capture expansive water and sunset views. Move in ready, featuring 4 bedrooms and 3 full baths, this residence seamlessly blends modern elegance with practicality. Offering an elevator for convenience, quartz countertops, tiled showers, and a garage with a sep...

| PROPERTY FEATURES                                                                                                                                          |                                                                                                                                                                                             |                                                                                                      |                                                                                                              |  |  |  |  |
|------------------------------------------------------------------------------------------------------------------------------------------------------------|---------------------------------------------------------------------------------------------------------------------------------------------------------------------------------------------|------------------------------------------------------------------------------------------------------|--------------------------------------------------------------------------------------------------------------|--|--|--|--|
| Exterior<br>Vinyl                                                                                                                                          | OutsideFeatures<br>Deck<br>Fenced Yard<br>Cable TV<br>Outside Shower                                                                                                                        | ParkingGarage<br>Garage<br>Parking Pad<br>1 Car<br>Attached<br>Auto Door Opener<br>Concrete Driveway | OtherRooms<br>Living Room<br>Kitchen<br>Den/TV Room<br>Eat-In-Kitchen<br>Dining Area<br>Laundry/Utility Room |  |  |  |  |
| InteriorFeatures<br>Elevator<br>Smoke/Fire Alarm<br>Storage<br>Walk in Closet<br>Tile Flooring<br>Vinyl Flooring<br>Fireplace - Electric<br>Kitchen Island | AppliancesIncluded<br>Range<br>Oven<br>Microwave Oven<br>Refrigerator<br>Washer<br>Dryer<br>Dishwasher<br>Disposal<br>Smoke/Fire Detector<br>Stove Natural Gas<br>Stainless steel appliance | Heating<br>Gas Natural<br>Multi-Zoned                                                                | Cooling<br>Central Air Condition<br>Multi Zoned                                                              |  |  |  |  |
| HotWater<br>Electric                                                                                                                                       | Water<br>City                                                                                                                                                                               | Sewer<br>City                                                                                        |                                                                                                              |  |  |  |  |
| CONTACT                                                                                                                                                    |                                                                                                                                                                                             |                                                                                                      |                                                                                                              |  |  |  |  |
| Ask<br>Berg                                                                                                                                                | Scan to see Property page.                                                                                                                                                                  |                                                                                                      |                                                                                                              |  |  |  |  |