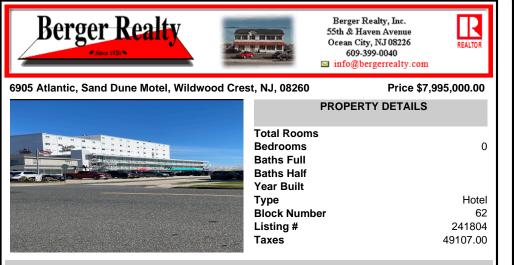

## COMMENTS

The Sand Dune Motel located on a full city block with unobstructed views of the beach and Ocean. This motel is licensed for 54 units plus owners quarters, currently a six bedroom home, game room, large pool and surrounding deck as well as an elevated sun deck. New elevator added only a few years back makes this an incredible opportunity for an operator or prime for a con...