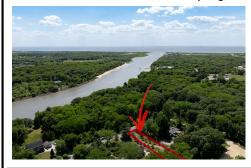

# **COMMENTS**

Taxes

2.23 acre secluded lot across from the Cape May Canal. This backs up to 60 acres of preserved farmland occupied by Nauti Spirits, a Farm to Bottle Distillery. Minutes from Cape May\'s premier wineries. One mile to the Ferry Terminal and Bay Beaches. Two miles to downtown Cape May and the ocean beaches, marinas, restaurants and entertainment. This lot is not in a flood zon...

# COMMENTS

2.23 acre secluded lot across from the Cape May Canal. This backs up to 60 acres of preserved farmland occupied by Nauti Spirits, a Farm to Bottle Distillery. Minutes from Cape May\'s premier wineries. One mile to the Ferry Terminal and Bay Beaches. Two miles to downtown Cape May and the ocean beaches, marinas, restaurants and entertainment. This lot is not in a flood zon...