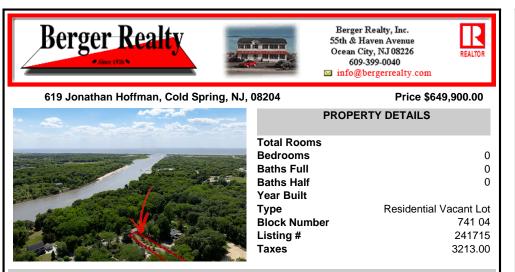

## COMMENTS

2.23 acre secluded lot across from the Cape May Canal. This backs up to 60 acres of preserved farmland occupied by Nauti Spirits, a Farm to Bottle Distillery. Minutes from Cape May's premier wineries. One mile to the Ferry Terminal and Bay Beaches. Two miles to downtown Cape May and the ocean beaches, marinas, restaurants and entertainment. This lot is not in a flood zon...

# **PROPERTY FEATURES** CONTACT

Scan to see Property page.



Berger Realty Inc 109 E 55th St., Ocean City Call: 609-675-6608 Email to: mej@bergerrealty.com





## COMMENTS

2.23 acre secluded lot across from the Cape May Canal. This backs up to 60 acres of preserved farmland occupied by Nauti Spirits, a Farm to Bottle Distillery. Minutes from Cape May\'s premier wineries. One mile to the Ferry Termina