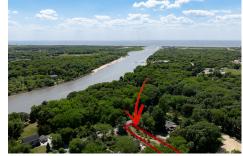

# **COMMENTS**

2.23 acre secluded lot across from the Cape May Canal. This backs up to 60 acres of preserved farmland occupied by Nauti Spirits, a Farm to Bottle Distillery. Minutes from Cape May\'s premier wineries. One mile to the Ferry Terminal and Bay Beaches. Two miles to downtown Cape May and the ocean beaches, marinas, restaurants and entertainment. This lot is not in a flood zon...

# COMMENTS

2.23 acre secluded lot across from the Cape May Canal. This backs up to 60 acres of preserved farmland occupied by Nauti Spirits, a Farm to Bottle Distillery. Minutes from Cape May's premier wineries. One mile to the Ferry Terminal and Bay Beaches. Two miles to downtown Cape May and the ocean beaches, marinas, restaurants and entertainment. This lot is not in a flood zon...