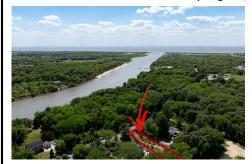

# **COMMENTS**

2.23 acre secluded lot across from the Cape May Canal. This backs up to 60 acres of preserved farmland occupied by Nauti Spirits, a Farm to Bottle Distillery. Minutes from Cape May\'s premier wineries. One mile to the Ferry Terminal and Bay Beaches. Two miles to downtown Cape May and the ocean beaches, marinas, restaurants and entertainment. This lot is not in a flood zon...

# COMMENTS

2.23 acre secluded lot across from the Cape May Canal. This backs up to 60 acres of preserved farmland occupied by Nauti Spirits, a Farm to Bottle Distillery. Minutes from Cape May's premier wineries. One mile to the Ferry Terminal and Bay Beaches. Two miles to downtown Cape May and the ocean beaches, marinas, restaurants and entertainment. This lot is not in a flood zon...