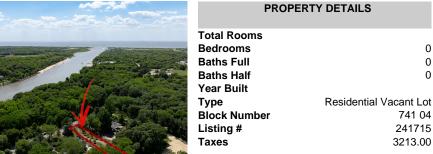

#### Price \$649,900.00

| PROPERTY DETAILS                                                                                                |             |
|-----------------------------------------------------------------------------------------------------------------|-------------|
| Total Rooms<br>Bedrooms<br>Baths Full<br>Baths Half<br>Year Built<br>Type<br>Block Number<br>Listing #<br>Taxes | Residential |

# 0 0 0 **Residential Vacant Lot** 741 04 241715 3213.00