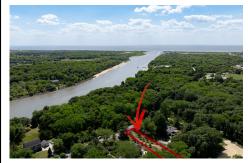

# **COMMENTS**

2.23 acre secluded lot across from the Cape May Canal. This backs up to 60 acres of preserved farmland occupied by Nauti Spirits, a Farm to Bottle Distillery. Minutes from Cape May\'s premier wineries. One mile to the Ferry Terminal and Bay Beaches. Two miles to downtown Cape May and the ocean beaches, marinas, restaurants and entertainment. This lot is not in a flood zon...

# COMMENTS

2.23 acre secluded lot across from the Cape May Canal. This backs up to 60 acres of preserved farmland occupied by Nauti Spirits, a Farm to Bottle Distillery. Minutes from Cape May\'s premier wineries. One mile to the Ferry Terminal and Bay Beaches. Two miles to downtown Cape May and the ocean beaches, marinas, restaurants and entertainment. This lot is not in a flood zon...