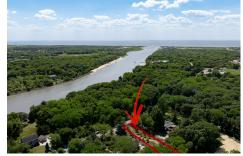

# **COMMENTS**

2.23 acre secluded lot across from the Cape May Canal. This backs up to 60 acres of preserved farmland occupied by Nauti Spirits, a Farm to Bottle Distillery. Minutes from Cape May\'s premier wineries. One mile to the Ferry Terminal and Bay Beaches. Two miles to downtown Cape May and the ocean beaches, marinas, restaurants and entertainment. This lot is not in a flood zon...

# COMMENTS

2.23 acre secluded lot across from the Cape May Canal. This backs up to 60 acres of preserved farmland occupied by Nauti Spirits, a Farm to Bottle Distillery. Minutes from Cape May\'s premier wineries. One mile to the Ferry Terminal and Bay Beaches. Two miles to downtown Cape May and the ocean beaches, marinas, restaurants and entertainment. This lot is not in a flood zon...