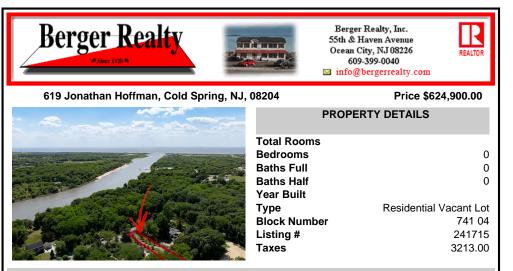

# COMMENTS

2.23 acre secluded lot across from the Cape May Canal. This backs up to 60 acres of preserved farmland occupied by Nauti Spirits, a Farm to Bottle Distillery. Minutes from Cape May's premier wineries. One mile to the Ferry Terminal and Bay Beaches. Two miles to downtown Cape May and the ocean beaches, marinas, restaurants and entertainment. This lot is not in a flood zon...

## COMMENTS

2.23 acre secluded lot across from the Cape May Canal. This backs up to 60 acres of preserved farmland occupied by Nauti Spirits, a Farm to Bottle Distillery. Minutes from Cape May\'s premier wineries. One mile to the Ferry Terminal and Bay Beaches. Two miles to downtown Cape May and the ocean beaches, marinas, restaurants and entertainment. This lot is not in a flood zon...