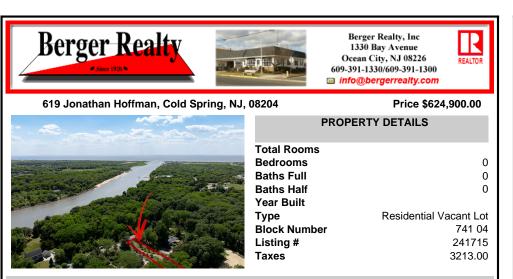

## 619 Jonathan Hoffman, Cold Spring, NJ, 08204

#### Price \$624,900.00

**Residential Vacant Lot** 

0

0

0

741 04

241715

3213.00

DETAILS

| PROPERTY                                                                                                        |
|-----------------------------------------------------------------------------------------------------------------|
| Total Rooms<br>Bedrooms<br>Baths Full<br>Baths Half<br>Year Built<br>Type<br>Block Number<br>Listing #<br>Taxes |