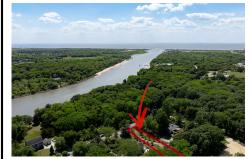

## **COMMENTS**

2.23 acre secluded lot across from the Cape May Canal. This backs up to 60 acres of preserved farmland occupied by Nauti Spirits, a Farm to Bottle Distillery. Minutes from Cape May\'s premier wineries. One mile to the Ferry Terminal and Bay Beaches. Two miles to downtown Cape May and the ocean beaches, marinas, restaurants and entertainment. This lot is not in a flood zon...

## COMMENTS

2.23 acre secluded lot across from the Cape May Canal. This backs up to 60 acres of preserved farmland occupied by Nauti Spirits, a Farm to Bottle Distillery. Minutes from Cape May\'s premier wineries. One mile to the Ferry Terminal and Bay Beaches. Two miles to downtown Cape May and the ocean beaches, marinas, restaurants and entertainment. This lot is not in a flood zon...