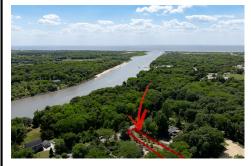

## **COMMENTS**

2.23 acre secluded lot across from the Cape May Canal. This backs up to 60 acres of preserved farmland occupied by Nauti Spirits, a Farm to Bottle Distillery. Minutes from Cape May\'s premier wineries. One mile to the Ferry Terminal and Bay Beaches. Two miles to downtown Cape May and the ocean beaches, marinas, restaurants and entertainment. This lot is not in a flood zon...

## COMMENTS

2.23 acre secluded lot across from the Cape May Canal. This backs up to 60 acres of preserved farmland occupied by Nauti Spirits, a Farm to Bottle Distillery. Minutes from Cape May\'s premier wineries. One mile to the Ferry Terminal and Bay Beaches. Two miles to downtown Cape May and the ocean beaches, marinas, restaurants and entertainment. This lot is not in a flood zon...