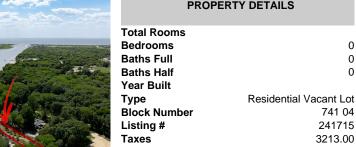

# COMMENTS

2.23 acre secluded lot across from the Cape May Canal. This backs up to 60 acres of preserved farmland occupied by Nauti Spirits, a Farm to Bottle Distillery. Minutes from Cape May's premier wineries. One mile to the Ferry Terminal and Bay Beaches. Two miles to downtown Cape May and the ocean beaches, marinas, restaurants and entertainment. This lot is not in a flood zon...

# COMMENTS

2.23 acre secluded lot across from the Cape May Canal. This backs up to 60 acres of preserved farmland occupied by Nauti Spirits, a Farm to Bottle Distillery. Minutes from Cape May\'s premier wineries. One mile to the Ferry Terminal and Bay Beaches. Two miles to downtown Cape May and the ocean beaches, marinas, restaurants and entertainment. This lot is not in a flood zon...