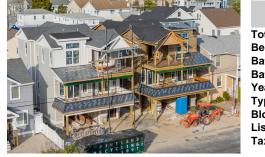

## COMMENTS

Do not miss out on the opportunity to own a NEW CONSTURCTION, single family home located in the SOUTHERN END of WILDWOOD CREST just 2 short blocks to the beach or 1 block to the best sunsets in the Crest! The home, with over 2600 square feet of interior space, will be situated on a 40 x 90 parcel and will offer all the comforts of a custom shore home including an ELEVATOR ...

## COMMENTS

Do not miss out on the opportunity to own a NEW CONSTURCTION, single family home located in the SOUTHERN END of WILDWOOD CREST just 2 short blocks to the beach or 1 block to the best sunsets in the Crest! The home, with over 2600 square feet of interior space, will be situated on a 40 x 90 parcel and will offer all the comforts of a custom shore home including an ELEVATOR...