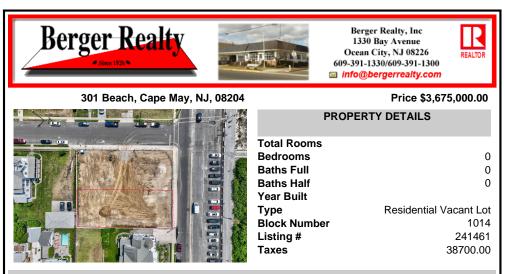

Unique opportunity to acquire a residential clear lot located on Beach Avenue, in Cape May. Inside lot with beach and water views. Within close proximity to Cape May\'s shopping district, restaurants and all of Cape May\'s offerings. Taxes to be determined. One of the owner\'s is a NJ licensed real estate salesperson .....