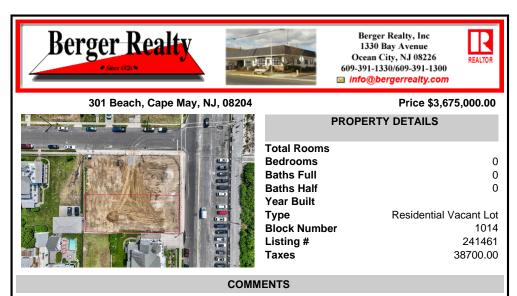

#### COMMENTS

Unique opportunity to acquire a residential clear lot located on Beach Avenue, in Cape May. Inside lot with beach and water views. Within close proximity to Cape May\'s shopping district, restaurants and all of Cape May\'s offerings. Taxes to be determined. One of the owner\'s is a NJ licensed real estate salesperson ....