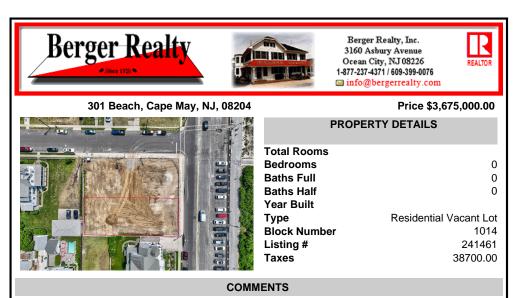

## COMMENTS

Unique opportunity to acquire a residential clear lot located on Beach Avenue, in Cape May. Inside lot with beach and water views. Within close proximity to Cape May\'s shopping district, restaurants and all of Cape May\'s offerings. Taxes to be determined. One of the owner\'s is a NJ licensed real estate salesperson ....