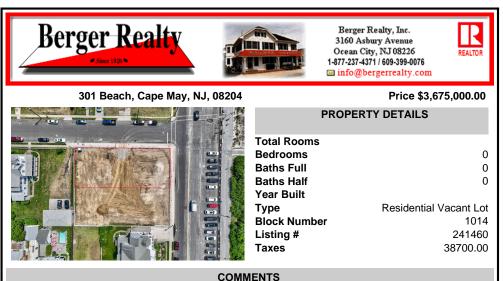

COMMENTS

Unique opportunity to acquire a residential cleared lot located on Beach Avenue, in Cape May. Corner location with beach and water views. Within close proximity to Cape Mayl's shopping district, restaurants and all of Cape Mayl's offerings. Future driveway for new home to be on First Avenue. Taxes to be determined. One of the ownerl's is a NJ licensed real estate salespers...