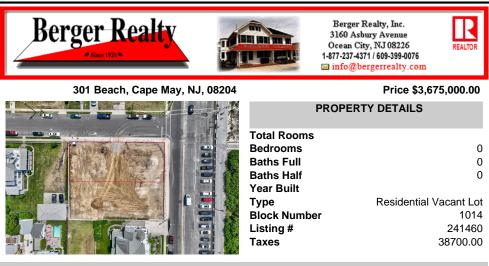

## COMMENTS

Unique opportunity to acquire a residential cleared lot located on Beach Avenue, in Cape May. Corner location with beach and water views. Within close proximity to Cape May's shopping district, restaurants and all of Cape May's offerings. Future driveway for new home to be on First Avenue. Taxes to be determined. One of the owner's is a NJ licensed real estate salespers...