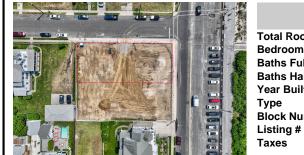

### **COMMENTS**

Taxes

Unique opportunity to acquire a residential cleared lot located on Beach Avenue, in Cape May. Corner location with beach and water views. Within close proximity to Cape May\'s shopping district, restaurants and all of Cape May\'s offerings. Future driveway for new home to be on First Avenue. Taxes to be determined. One of the owner\'s is a NJ licensed real estate salespers...

### COMMENTS

Unique opportunity to acquire a residential cleared lot located on Beach Avenue, in Cape May. Corner location with beach and water views. Within close proximity to Cape May\'s shopping district, restaurants and all of Cape May\'s offerings. Future driveway for new home to be on First Avenue. Taxes to be determined. One of the owner\'s is a NJ licensed real estate salespers...