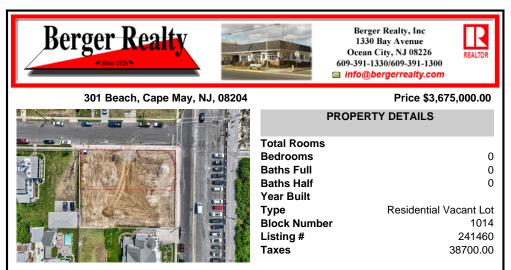

COMMENTS

Unique opportunity to acquire a residential cleared lot located on Beach Avenue, in Cape May. Corner location with beach and water views. Within close proximity to Cape May\'s shopping district, restaurants and all of Cape May\'s offerings. Future driveway for new home to be on First Avenue. Taxes to be determined. One of the owner\'s is a NJ licensed real estate salespers ...

## COMMENTS

Unique opportunity to acquire a residential cleared lot located on Beach Avenue, in Cape May. Corner location with beach and water views. Within close proximity to Cape May\'s shopping district, restaurants and all of Cape May\'s offerings. Future driveway for new home to be on First Avenue. Taxes to be determined. One of the owner\'s is a NJ licensed real estate salespers ...