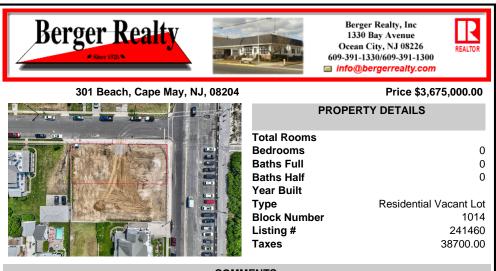

COMMENTS

Unique opportunity to acquire a residential cleared lot located on Beach Avenue, in Cape May. Corner location with beach and water views. Within close proximity to Cape May\'s shopping district, restaurants and all of Cape May\'s offerings. Future driveway for new home to be on First Avenue. Taxes to be determined. One of the owner\'s is a NJ licensed real estate salespers ...

## COMMENTS

Unique opportunity to acquire a residential cleared lot located on Beach Avenue, in Cape May. Corner location with beach and water views. Within close proximity to Cape May\'s shopping district, restaurants and all of Cape May\'s offerings. Future driveway for new home to be on First Avenue. Taxes to be determined. One of the owner\'s is a NJ licensed real estate salespers ...