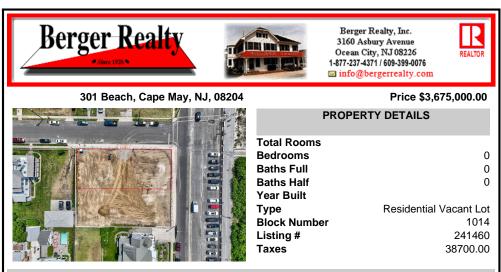

# COMMENTS

Unique opportunity to acquire a residential cleared lot located on Beach Avenue, in Cape May. Corner location with beach and water views. Within close proximity to Cape Mayl's shopping district, restaurants and all of Cape Mayl's offerings. Future driveway for new home to be on First Avenue. Taxes to be determined. One of the ownerl's is a NJ licensed real estate salespers...

## COMMENTS

Unique opportunity to acquire a residential cleared lot located on Beach Avenue, in Cape May. Corner location with beach and water views. Within close proximity to Cape May\'s shopping district, restaurants and all of Cape May\'s offerings. Future driveway for new home to be on First Avenue. Taxes to be determined. One of the owner\'s is a NJ licensed real estate salespers...