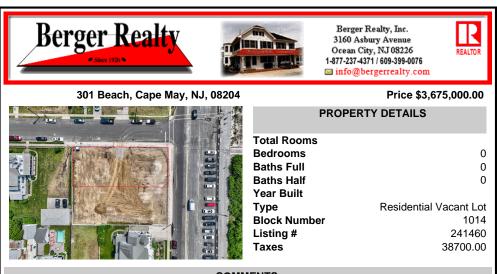

# COMMENTS

Unique opportunity to acquire a residential cleared lot located on Beach Avenue, in Cape May. Corner location with beach and water views. Within close proximity to Cape Mayl's shopping district, restaurants and all of Cape Mayl's offerings. Future driveway for new home to be on First Avenue. Taxes to be determined. One of the ownerl's is a NJ licensed real estate salespers...

## COMMENTS

Unique opportunity to acquire a residential cleared lot located on Beach Avenue, in Cape May. Corner location with beach and water views. Within close proximity to Cape May\'s shopping district, restaurants and all of Cape May\'s offerings. Future driveway for new home to be on First Avenue. Taxes to be determined. One of the owner\'s is a NJ licensed real estate salespers...