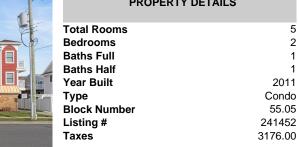

#### Price \$799,000.00

|           | _ |
|-----------|---|
|           |   |
|           |   |
|           | L |
| IÇ .      |   |
| B.B. B. S |   |
|           |   |
|           |   |

| Total Rooms  | 5       |
|--------------|---------|
| Bedrooms     | 2       |
| Baths Full   | 1       |
| Baths Half   | 1       |
| Year Built   | 2011    |
| Туре         | Condo   |
| Block Number | 55.05   |
| Listing #    | 241452  |
| Taxes        | 3176.00 |
|              |         |

**PROPERTY DETAILS** 