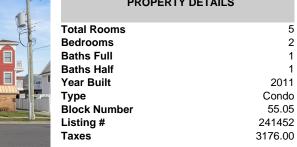

| Total Rooms  | 5       |
|--------------|---------|
| Bedrooms     | 2       |
| Baths Full   | 1       |
| Baths Half   | 1       |
| Year Built   | 2011    |
| Туре         | Condo   |
| Block Number | 55.05   |
| Listing #    | 241452  |
| Taxes        | 3176.00 |
|              |         |

**PROPERTY DETAILS** 