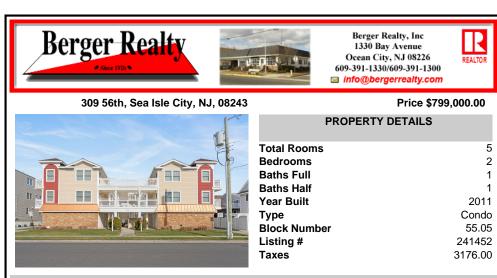

### 309 56th, Sea Isle City, NJ, 08243

#### Price \$799,000.00

|                               | Total  |
|-------------------------------|--------|
|                               | Bedr   |
|                               | Bath   |
|                               | Bath   |
|                               | Year   |
|                               | Туре   |
| and in the Mark Mark internet | Block  |
|                               | Listir |
|                               | Taxe   |

| Total Rooms  | 5       |
|--------------|---------|
| Bedrooms     | 2       |
| Baths Full   | 1       |
| Baths Half   | 1       |
| Year Built   | 2011    |
| Туре         | Condo   |
| Block Number | 55.05   |
| Listing #    | 241452  |
| Taxes        | 3176.00 |
|              |         |

**PROPERTY DETAILS** 