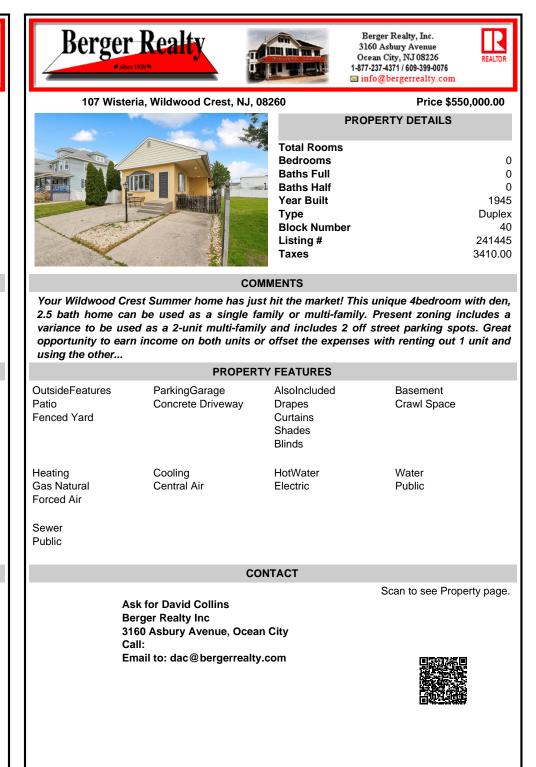

## COMMENTS

Your Wildwood Crest Summer home has just hit the market! This unique 4bedroom with den, 2.5 bath home can be used as a single family or multi-family. Present zoning includes a variance to be used as a 2-unit multi-family and includes 2 off street parking spots. Great opportunity to earn income on both units or offset the expenses with renting out 1 unit and using the other...