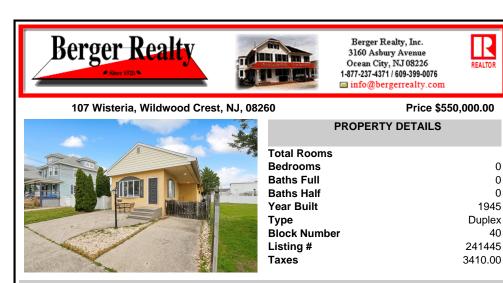

## COMMENTS

Your Wildwood Crest Summer home has just hit the market! This unique 4bedroom with den, 2.5 bath home can be used as a single family or multi-family. Present zoning includes a variance to be used as a 2-unit multi-family and includes 2 off street parking spots. Great opportunity to earn income on both units or offset the expenses with renting out 1 unit and using the other...

| PROPERTY FEATURES                                                                                                       |                                    |                                                        |                         |
|-------------------------------------------------------------------------------------------------------------------------|------------------------------------|-