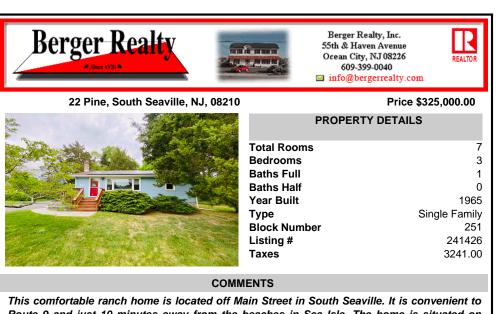

Route 9 and just 10 minutes away from the beaches in Sea Isle. The home is situated on almost an acre of land offering lots of privacy as well as the possibility for expansion. It has plenty of storage with a full basement and an 8x12 shed. The home has been well maintained. The o...