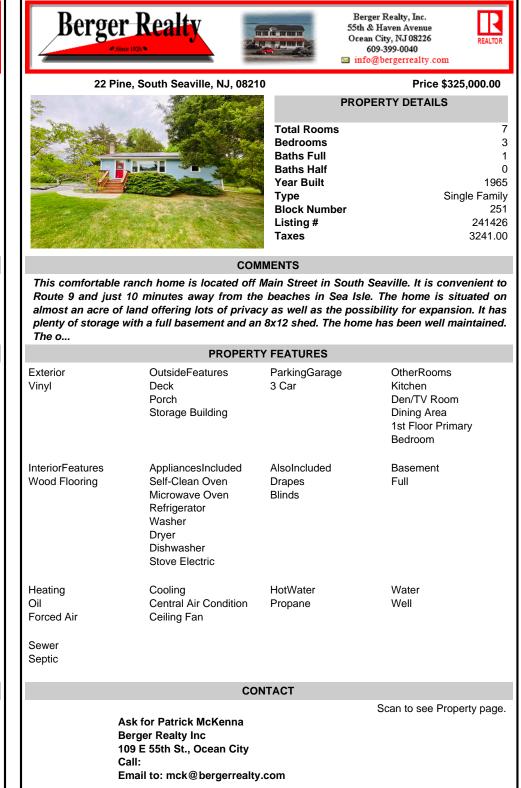

Route 9 and just 10 minutes away from the beaches in Sea Isle. The home is situated on almost an acre of land offering lots of privacy as well as the possibility for expansion. It has plenty of storage with a full basement and an 8x12 shed. The home has been well maintained. The o...